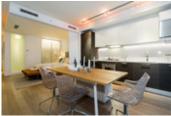

## Description

Rarely available Live/Work luxury suite at prestigious West Pender Place in the heart of Coal Harbour. This is one of the largest open concept suites in the building at 876 square feet (82 sq M). Perfect as a luxury pied-a-terre or for working from home. Just minutes walk from the Burrard skytrain station (20 minutes to the airport), countless restaurants and Robson St shopping.

This suite features a large, defined bedroom area (semi enclosed) with a closet , a den with a closet and an in-suite storage/laundry room. Large floor to ceiling south-west facing windows flood home with natural light.

The top of line kitchen includes Gaggenau stainless appliances, gloss upper cabinets, wooden lowers with aluminum edge hardware detailing, integrated wall oven, gas cook-top with integrated hood fan, and microwave. Wide-plank oak hardwood flooring. Spa-quality bathroom boasts wall-hung vanity with marble slab counter-top, frameless glass shower enclosure, wall-hung duo-flush toilet, under cabinet lighting, full length mirror and more.