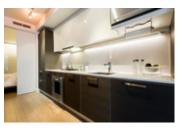

The top of line kitchen includes Gaggenau stainless appliances, gloss upper cabinets, wooden lowers with aluminum edge hardware detailing, integrated wall oven, gas cook-top with integrated hood fan, and microwave. Wide-plank oak hardwood flooring. Spa-quality bathroom boasts wall-hung vanity with marble slab counter-top, frameless glass shower enclosure, wall-hung duo-flush toilet, under cabinet lighting, full length mirror and more.