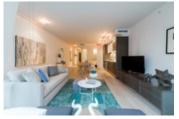

## Description

Rarely available Live/Work luxury suite at prestigious West Pender Place in the heart of Coal Harbour. This is one of the largest open concept suites in the building at 876 square feet (82 sq M). Perfect as a luxury pied-a-terre or for working from home. Just minutes walk from the Burrard skytrain station (20 minutes to the airport), countless restaurants and Robson St shopping.

This suite features a large, defined bedroom area (semi enclosed) with a closet , a den with a closet and an in-suite storage/laundry room. Large floor to ceiling south-west facing windows flood home with natural light.