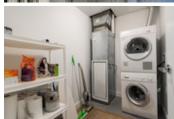

This suite features a large, defined bedroom area (semi enclosed) with a closet , a den with a closet and an in-suite storage/laundry room. Large floor to ceiling south-west facing windows flood home with natural light.