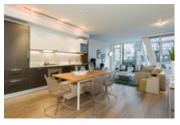

## Description

Rarely available Live/Work luxury suite at prestigious West Pender Place in the heart of Coal Harbour. This is one of the largest open concept suites in the building at 876 square feet (82 sq M). Perfect as a luxury pied-a-terre or for working from home. Just minutes walk from the Burrard skytrain station (20 minutes to the airport), countless restaurants and Robson St shopping.

This suite features a large, defined bedroom area (semi enclosed) with a closet , a den with a closet and an in-suite storage/laundry room. Large floor to ceiling south-west facing windows flood home with natural light.

The top of line kitchen includes Gaggenau stainless appliances, gloss upper cabinets, wooden lowers with aluminum edge hardware detailing, integrated wall oven, gas cook-top with integrated hood fan, and microwave. Wide-plank oak hardwood flooring. Spa-quality bathroom boasts wall-hung vanity with marble slab counter-top, frameless glass shower enclosure, wall-hung duo-flush toilet, under cabinet lighting, full length mirror and more.