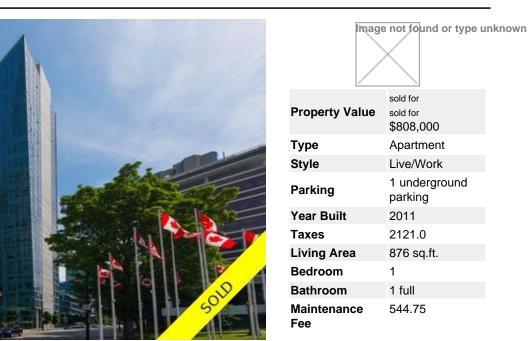

## 208 1477 W Pender Street, West Pender Place, Vancouver, BC, V6E 4S9, Canada

## Description

Rarely available Live/Work luxury suite at prestigious West Pender Place in the heart of Coal Harbour. This is one of the largest open concept suites in the building at 876 square feet (82 sq M). Perfect as a luxury pied-a-terre or for working from home. Just minutes walk from the Burrard skytrain station (20 minutes to the airport), countless restaurants and Robson St shopping.

## MLS®# R2140735