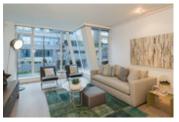

## Description

Rarely available Live/Work luxury suite at prestigious West Pender Place in the heart of Coal Harbour. This is one of the largest open concept suites in the building at 876 square feet (82 sq M). Perfect as a luxury pied-a-terre or for working from home. Just minutes walk from the Burrard skytrain station (20 minutes to the airport), countless restaurants and Robson St shopping.

This suite features a large, defined bedroom area (semi enclosed) with a closet , a den with a closet and an in-suite storage/laundry room. Large floor to ceiling south-west facing windows flood home with natural light.