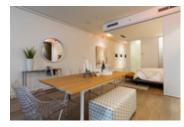

This suite features a large, defined bedroom area (semi enclosed) with a closet , a den with a closet and an in-suite storage/laundry room. Large floor to ceiling south-west facing windows flood home with natural light.