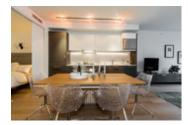

## Description

Rarely available Live/Work luxury suite at prestigious West Pender Place in the heart of Coal Harbour. This is one of the largest open concept suites in the building at 876 square feet (82 sq M). Perfect as a luxury pied-a-terre or for working from home. Just minutes walk from the Burrard skytrain station (20 minutes to the airport), countless restaurants and Robson St shopping.

This suite features a large, defined bedroom area (semi enclosed) with a closet , a den with a closet and an in-suite storage/laundry room. Large floor to ceiling south-west facing windows flood home with natural light.

The top of line kitchen includes Gaggenau stainless appliances, gloss upper cabinets, wooden lowers with aluminum edge hardware detailing, integrated wall oven, gas cook-top with integrated hood fan, and microwave. Wide-plank oak hardwood flooring. Spa-quality bathroom boasts wall-hung vanity with marble slab counter-top, frameless glass shower enclosure, wall-hung duo-flush toilet, under cabinet lighting, full length mirror and more.