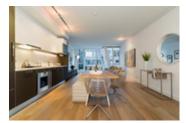

The top of line kitchen includes Gaggenau stainless appliances, gloss upper cabinets, wooden lowers with aluminum edge hardware detailing, integrated wall oven, gas cook-top with integrated hood fan, and microwave. Wide-plank oak hardwood flooring. Spa-quality bathroom boasts wall-hung vanity with marble slab counter-top, frameless glass shower enclosure, wall-hung duo-flush toilet, under cabinet lighting, full length mirror and more.