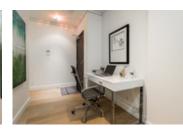

This suite features a large, defined bedroom area (semi enclosed) with a closet , a den with a closet and an in-suite storage/laundry room. Large floor to ceiling south-west facing windows flood home with natural light.