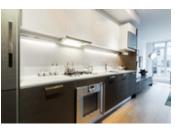

The top of line kitchen includes Gaggenau stainless appliances, gloss upper cabinets, wooden lowers with aluminum edge hardware detailing, integrated wall oven, gas cook-top with integrated hood fan, and microwave. Wide-plank oak hardwood flooring. Spa-quality bathroom boasts wall-hung vanity with marble slab counter-top, frameless glass shower enclosure, wall-hung duo-flush toilet, under cabinet lighting, full length mirror and more.