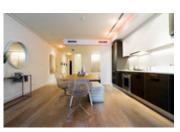

## Description

Rarely available Live/Work luxury suite at prestigious West Pender Place in the heart of Coal Harbour. This is one of the largest open concept suites in the building at 876 square feet (82 sq M). Perfect as a luxury pied-a-terre or for working from home. Just minutes walk from the Burrard skytrain station (20 minutes to the airport), countless restaurants and Robson St shopping.

This suite features a large, defined bedroom area (semi enclosed) with a closet , a den with a closet and an in-suite storage/laundry room. Large floor to ceiling south-west facing windows flood home with natural light.

The top of line kitchen includes Gaggenau stainless appliances, gloss upper cabinets, wooden lowers with aluminum edge hardware detailing, integrated wall oven, gas cook-top with integrated hood fan, and microwave. Wide-plank oak hardwood flooring. Spa-quality bathroom boasts wall-hung vanity with marble slab counter-top, frameless glass shower enclosure, wall-hung duo-flush toilet, under cabinet lighting, full length mirror and more.