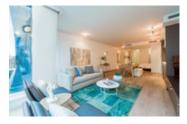

## Description

Rarely available Live/Work luxury suite at prestigious West Pender Place in the heart of Coal Harbour. This is one of the largest open concept suites in the building at 876 square feet (82 sq M). Perfect as a luxury pied-a-terre or for working from home. Just minutes walk from the Burrard skytrain station (20 minutes to the airport), countless restaurants and Robson St shopping.

This suite features a large, defined bedroom area (semi enclosed) with a closet , a den with a closet and an in-suite storage/laundry room. Large floor to ceiling south-west facing windows flood home with natural light.