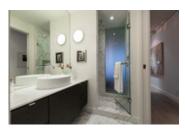

The top of line kitchen includes Gaggenau stainless appliances, gloss upper cabinets, wooden lowers with aluminum edge hardware detailing, integrated wall oven, gas cook-top with integrated hood fan, and microwave. Wide-plank oak hardwood flooring. Spa-quality bathroom boasts wall-hung vanity with marble slab counter-top, frameless glass shower enclosure, wall-hung duo-flush toilet, under cabinet lighting, full length mirror and more.