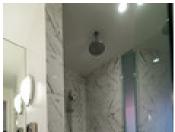

The top of line kitchen includes Gaggenau stainless appliances, gloss upper cabinets, wooden lowers with aluminum edge hardware detailing, integrated wall oven, gas cook-top with integrated hood fan, and microwave. Wide-plank oak hardwood flooring. Spa-quality bathroom boasts wall-hung vanity with marble slab counter-top, frameless glass shower enclosure, wall-hung duo-flush toilet, under cabinet lighting, full length mirror and more.