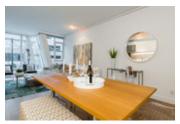

## Description

Rarely available Live/Work luxury suite at prestigious West Pender Place in the heart of Coal Harbour. This is one of the largest open concept suites in the building at 876 square feet (82 sq M). Perfect as a luxury pied-a-terre or for working from home. Just minutes walk from the Burrard skytrain station (20 minutes to the airport), countless restaurants and Robson St shopping.

This suite features a large, defined bedroom area (semi enclosed) with a closet , a den with a closet and an in-suite storage/laundry room. Large floor to ceiling south-west facing windows flood home with natural light.

The top of line kitchen includes Gaggenau stainless appliances, gloss upper cabinets, wooden lowers with aluminum edge hardware detailing, integrated wall oven, gas cook-top with integrated hood fan, and microwave. Wide-plank oak hardwood flooring. Spa-quality bathroom boasts wall-hung vanity with marble slab counter-top, frameless glass shower enclosure, wall-hung duo-flush toilet, under cabinet lighting, full length mirror and more.