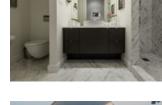

The top of line kitchen includes Gaggenau stainless appliances, gloss upper cabinets, wooden lowers with aluminum edge hardware detailing, integrated wall oven, gas cook-top with integrated hood fan, and microwave. Wide-plank oak hardwood flooring. Spa-quality bathroom boasts wall-hung vanity with marble slab counter-top, frameless glass shower enclosure, wall-hung duo-flush toilet, under cabinet lighting, full length mirror and more.