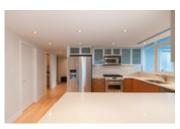

## Description

Don't miss this like new, never rented N/W corner home. 1277 sq.ft. of open plan living and amazing views of the ocean, marina, Stanley Park and North Shore Mountains. Wonderful open kitchen with stainless steel appliances (new fridge), composite stone counters, gas cook-top and lovely park/marina views. Barbecue on the large, covered balcony - accessible from the master bedroom and living area. Hard wood flooring in living areas, cozy carpet in bedrooms. Custom drapes included. Flex/storage room large enough for home office. Generous laundry room. Unrivalled penthouse level amenities: gym and spa. 24 hr concierge. 2 side-by-side PKG by elevator, huge storage locker included. 2 Pets and rentals OK. Furniture available by negotiation. Room sizes approximate to be verified.