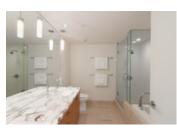

## Description

Don't miss this like new, never rented N/W corner home. 1277 sq.ft. of open plan living and amazing views of the ocean, marina, Stanley Park and North Shore Mountains. Wonderful open kitchen with stainless steel appliances (new fridge), composite stone counters, gas cook-top and lovely park/marina views. Barbecue on the large, covered balcony - accessible from the master bedroom and living area. Hard wood flooring in living areas, cozy carpet in bedrooms. Custom drapes included. Flex/storage room large enough for home office. Generous laundry room. Unrivalled penthouse level amenities: gym and spa. 24 hr concierge. 2 side-by-side PKG by elevator, huge storage locker included. 2 Pets and rentals OK. Furniture available by negotiation. Room sizes approximate to be verified.