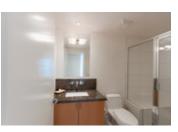

## Description

Don't miss this like new, never rented N/W corner home. 1277 sq.ft. of open plan living and amazing views of the ocean, marina, Stanley Park and North Shore Mountains. Wonderful open kitchen with stainless steel appliances (new fridge), composite stone counters, gas cook-top and lovely park/marina views. Barbecue on the large, covered balcony - accessible from the master bedroom and living area. Hard wood flooring in living areas, cozy carpet in bedrooms. Custom drapes included. Flex/storage room large enough for home office. Generous laundry room. Unrivalled penthouse level amenities: gym and spa. 24 hr concierge. 2 side-by-side PKG by elevator, huge storage locker included. 2 Pets and rentals OK. Furniture available by negotiation. Room sizes approximate to be verified.