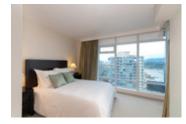

## Description

Don't miss this like new, never rented N/W corner home. 1277 sq.ft. of open plan living and amazing views of the ocean, marina, Stanley Park and North Shore Mountains. Wonderful open kitchen with stainless steel appliances (new fridge), composite stone counters, gas cook-top and lovely park/marina views. Barbecue on the large, covered balcony - accessible from the master bedroom and living area. Hard wood flooring in living areas, cozy carpet in bedrooms. Custom drapes included. Flex/storage room large enough for home office. Generous laundry room. Unrivalled penthouse level amenities: gym and spa. 24 hr concierge. 2 side-by-side PKG by elevator, huge storage locker included. 2 Pets and rentals OK. Furniture available by negotiation. Room sizes approximate to be verified.