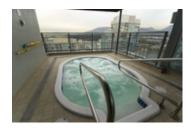

## Description

Don't miss this like new, never rented N/W corner home. 1277 sq.ft. of open plan living and amazing views of the ocean, marina, Stanley Park and North Shore Mountains. Wonderful open kitchen with stainless steel appliances (new fridge), composite stone counters, gas cook-top and lovely park/marina views. Barbecue on the large, covered balcony - accessible from the master bedroom and living area. Hard wood flooring in living areas, cozy carpet in bedrooms. Custom drapes included. Flex/storage room large enough for home office. Generous laundry room. Unrivalled penthouse level amenities: gym and spa. 24 hr concierge. 2 side-by-side PKG by elevator, huge storage locker included. 2 Pets and rentals OK. Furniture available by negotiation. Room sizes approximate to be verified.