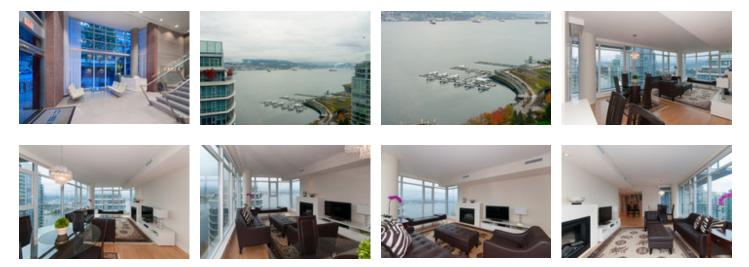

## Description

Don't miss this like new, never rented N/W corner home. 1277 sq.ft. of open plan living and amazing views of the ocean, marina, Stanley Park and North Shore Mountains. Wonderful open kitchen with stainless steel appliances (new fridge), composite stone counters, gas cook-top and lovely park/marina views. Barbecue on the large, covered balcony - accessible from the master bedroom and living area. Hard wood flooring in living areas, cozy carpet in bedrooms. Custom drapes included. Flex/storage room large enough for home office. Generous laundry room. Unrivalled penthouse level amenities: gym and spa. 24 hr concierge. 2 side-by-side PKG by elevator, huge storage locker included. 2 Pets and rentals OK. Furniture available by negotiation. Room sizes approximate to be verified.