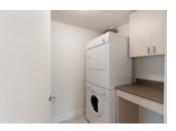

## Description

Don't miss this like new, never rented N/W corner home. 1277 sq.ft. of open plan living and amazing views of the ocean, marina, Stanley Park and North Shore Mountains. Wonderful open kitchen with stainless steel appliances (new fridge), composite stone counters, gas cook-top and lovely park/marina views. Barbecue on the large, covered balcony - accessible from the master bedroom and living area. Hard wood flooring in living areas, cozy carpet in bedrooms. Custom drapes included. Flex/storage room large enough for home office. Generous laundry room. Unrivalled penthouse level amenities: gym and spa. 24 hr concierge. 2 side-by-side PKG by elevator, huge storage locker included. 2 Pets and rentals OK. Furniture available by negotiation. Room sizes approximate to be verified.