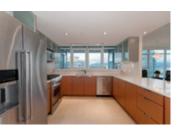

## Description

Don't miss this like new, never rented N/W corner home. 1277 sq.ft. of open plan living and amazing views of the ocean, marina, Stanley Park and North Shore Mountains. Wonderful open kitchen with stainless steel appliances (new fridge), composite stone counters, gas cook-top and lovely park/marina views. Barbecue on the large, covered balcony - accessible from the master bedroom and living area. Hard wood flooring in living areas, cozy carpet in bedrooms. Custom drapes included. Flex/storage room large enough for home office. Generous laundry room. Unrivalled penthouse level amenities: gym and spa. 24 hr concierge. 2 side-by-side PKG by elevator, huge storage locker included. 2 Pets and rentals OK. Furniture available by negotiation. Room sizes approximate to be verified.