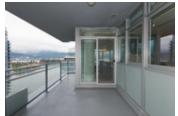

## Description

Don't miss this like new, never rented N/W corner home. 1277 sq.ft. of open plan living and amazing views of the ocean, marina, Stanley Park and North Shore Mountains. Wonderful open kitchen with stainless steel appliances (new fridge), composite stone counters, gas cook-top and lovely park/marina views. Barbecue on the large, covered balcony - accessible from the master bedroom and living area. Hard wood flooring in living areas, cozy carpet in bedrooms. Custom drapes included. Flex/storage room large enough for home office. Generous laundry room. Unrivalled penthouse level amenities: gym and spa. 24 hr concierge. 2 side-by-side PKG by elevator, huge storage locker included. 2 Pets and rentals OK. Furniture available by negotiation. Room sizes approximate to be verified.