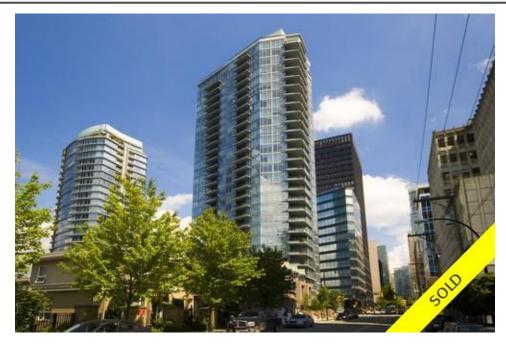

## 2702 1205 HASTINGS STREET, Cielo Coal Harbour, Vancouver West, BC, V6E 4T7, Canada

## MLS®# R2118822

| Image not found or type unknown |                          |
|---------------------------------|--------------------------|
|                                 |                          |
|                                 | sold for                 |
| Property Value                  | sold for<br>\$2,000,000  |
| Туре                            | Condo                    |
| Style                           | Corner Unit              |
| Parking                         | 2 underground<br>parking |
| Year Built                      | 2007                     |
| Taxes                           | 5004.93                  |
| Living Area                     | 1,277 sq.ft.             |
| Bedrooms                        | 2                        |
| Bathrooms                       | 2 full                   |
| Maintenance<br>Fee              | \$710.82                 |