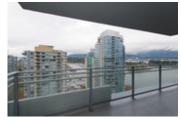

## Description

Don't miss this like new, never rented N/W corner home. 1277 sq.ft. of open plan living and amazing views of the ocean, marina, Stanley Park and North Shore Mountains. Wonderful open kitchen with stainless steel appliances (new fridge), composite stone counters, gas cook-top and lovely park/marina views. Barbecue on the large, covered balcony - accessible from the master bedroom and living area. Hard wood flooring in living areas, cozy carpet in bedrooms. Custom drapes included. Flex/storage room large enough for home office. Generous laundry room. Unrivalled penthouse level amenities: gym and spa. 24 hr concierge. 2 side-by-side PKG by elevator, huge storage locker included. 2 Pets and rentals OK. Furniture available by negotiation. Room sizes approximate to be verified.