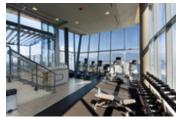

## Description

Don't miss this like new, never rented N/W corner home. 1277 sq.ft. of open plan living and amazing views of the ocean, marina, Stanley Park and North Shore Mountains. Wonderful open kitchen with stainless steel appliances (new fridge), composite stone counters, gas cook-top and lovely park/marina views. Barbecue on the large, covered balcony - accessible from the master bedroom and living area. Hard wood flooring in living areas, cozy carpet in bedrooms. Custom drapes included. Flex/storage room large enough for home office. Generous laundry room. Unrivalled penthouse level amenities: gym and spa. 24 hr concierge. 2 side-by-side PKG by elevator, huge storage locker included. 2 Pets and rentals OK. Furniture available by negotiation. Room sizes approximate to be verified.