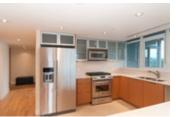

## Description

Don't miss this like new, never rented N/W corner home. 1277 sq.ft. of open plan living and amazing views of the ocean, marina, Stanley Park and North Shore Mountains. Wonderful open kitchen with stainless steel appliances (new fridge), composite stone counters, gas cook-top and lovely park/marina views. Barbecue on the large, covered balcony - accessible from the master bedroom and living area. Hard wood flooring in living areas, cozy carpet in bedrooms. Custom drapes included. Flex/storage room large enough for home office. Generous laundry room. Unrivalled penthouse level amenities: gym and spa. 24 hr concierge. 2 side-by-side PKG by elevator, huge storage locker included. 2 Pets and rentals OK. Furniture available by negotiation. Room sizes approximate to be verified.