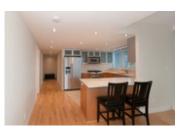

## Description

Don't miss this like new, never rented N/W corner home. 1277 sq.ft. of open plan living and amazing views of the ocean, marina, Stanley Park and North Shore Mountains. Wonderful open kitchen with stainless steel appliances (new fridge), composite stone counters, gas cook-top and lovely park/marina views. Barbecue on the large, covered balcony - accessible from the master bedroom and living area. Hard wood flooring in living areas, cozy carpet in bedrooms. Custom drapes included. Flex/storage room large enough for home office. Generous laundry room. Unrivalled penthouse level amenities: gym and spa. 24 hr concierge. 2 side-by-side PKG by elevator, huge storage locker included. 2 Pets and rentals OK. Furniture available by negotiation. Room sizes approximate to be verified.