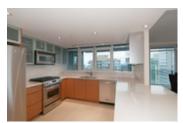

## Description

Don't miss this like new, never rented N/W corner home. 1277 sq.ft. of open plan living and amazing views of the ocean, marina, Stanley Park and North Shore Mountains. Wonderful open kitchen with stainless steel appliances (new fridge), composite stone counters, gas cook-top and lovely park/marina views. Barbecue on the large, covered balcony - accessible from the master bedroom and living area. Hard wood flooring in living areas, cozy carpet in bedrooms. Custom drapes included. Flex/storage room large enough for home office. Generous laundry room. Unrivalled penthouse level amenities: gym and spa. 24 hr concierge. 2 side-by-side PKG by elevator, huge storage locker included. 2 Pets and rentals OK. Furniture available by negotiation. Room sizes approximate to be verified.