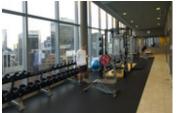

## Description

Don't miss this like new, never rented N/W corner home. 1277 sq.ft. of open plan living and amazing views of the ocean, marina, Stanley Park and North Shore Mountains. Wonderful open kitchen with stainless steel appliances (new fridge), composite stone counters, gas cook-top and lovely park/marina views. Barbecue on the large, covered balcony - accessible from the master bedroom and living area. Hard wood flooring in living areas, cozy carpet in bedrooms. Custom drapes included. Flex/storage room large enough for home office. Generous laundry room. Unrivalled penthouse level amenities: gym and spa. 24 hr concierge. 2 side-by-side PKG by elevator, huge storage locker included. 2 Pets and rentals OK. Furniture available by negotiation. Room sizes approximate to be verified.