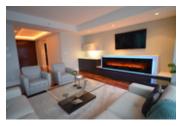

## Description

Pure Waterfront Luxury at Two Harbour Green in Coal Harbour. Arguably the best views in Vancouver. This suite has just completed an extensive 5 month renovation/upgrade - in every room. From the beautiful hardwood floors to kitchen/ cabinets with marble accent and quartz counter tops. A stunning 8 foot fireplace anchors the custom mill work in the living and family rooms. The 2.5 baths were completely gutted and now boast a gorgeous full marble - spa inspired oasis - with the latest luxury design. Each room has been fully wired for electronics of any kind. Only floor plan with a direct north facing balcony. A must see for the discerning buyer. Two car garage with storage PLUS third parking stall and additional huge locker.