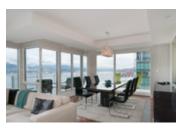

## Description

Pure Waterfront Luxury at Two Harbour Green in Coal Harbour. Arguably the best views in Vancouver. This suite has just completed an extensive 5 month renovation/upgrade - in every room. From the beautiful hardwood floors to kitchen/ cabinets with marble accent and quartz counter tops. A stunning 8 foot fireplace anchors the custom mill work in the living and family rooms. The 2.5 baths were completely gutted and now boast a gorgeous full marble - spa inspired oasis - with the latest luxury design. Each room has been fully wired for electronics of any kind. Only floor plan with a direct north facing balcony. A must see for the discerning buyer. Two car garage with storage PLUS third parking stall and additional huge locker.