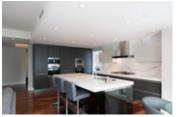

## Description

Pure Waterfront Luxury at Two Harbour Green in Coal Harbour. Arguably the best views in Vancouver. This suite has just completed an extensive 5 month renovation/upgrade - in every room. From the beautiful hardwood floors to kitchen/ cabinets with marble accent and quartz counter tops. A stunning 8 foot fireplace anchors the custom mill work in the living and family rooms. The 2.5 baths were completely gutted and now boast a gorgeous full marble - spa inspired oasis - with the latest luxury design. Each room has been fully wired for electronics of any kind. Only floor plan with a direct north facing balcony. A must see for the discerning buyer. Two car garage with storage PLUS third parking stall and additional huge locker.