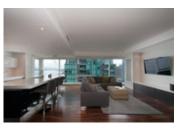

## Description

Pure Waterfront Luxury at Two Harbour Green in Coal Harbour. Arguably the best views in Vancouver. This suite has just completed an extensive 5 month renovation/upgrade - in every room. From the beautiful hardwood floors to kitchen/ cabinets with marble accent and quartz counter tops. A stunning 8 foot fireplace anchors the custom mill work in the living and family rooms. The 2.5 baths were completely gutted and now boast a gorgeous full marble - spa inspired oasis - with the latest luxury design. Each room has been fully wired for electronics of any kind. Only floor plan with a direct north facing balcony. A must see for the discerning buyer. Two car garage with storage PLUS third parking stall and additional huge locker.