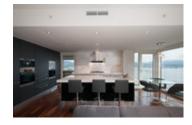

## Description

Pure Waterfront Luxury at Two Harbour Green in Coal Harbour. Arguably the best views in Vancouver. This suite has just completed an extensive 5 month renovation/upgrade - in every room. From the beautiful hardwood floors to kitchen/ cabinets with marble accent and quartz counter tops. A stunning 8 foot fireplace anchors the custom mill work in the living and family rooms. The 2.5 baths were completely gutted and now boast a gorgeous full marble - spa inspired oasis - with the latest luxury design. Each room has been fully wired for electronics of any kind. Only floor plan with a direct north facing balcony. A must see for the discerning buyer. Two car garage with storage PLUS third parking stall and additional huge locker.