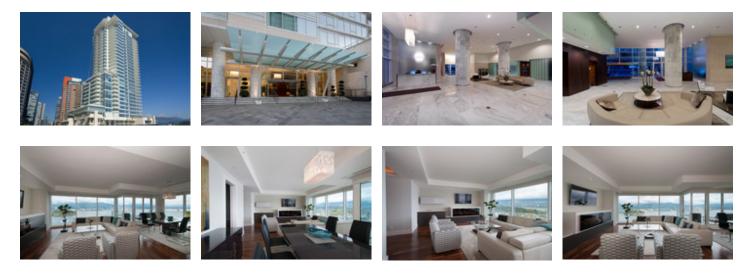

## Description

Pure Waterfront Luxury at Two Harbour Green in Coal Harbour. Arguably the best views in Vancouver. This suite has just completed an extensive 5 month renovation/upgrade - in every room. From the beautiful hardwood floors to kitchen/ cabinets with marble accent and quartz counter tops. A stunning 8 foot fireplace anchors the custom mill work in the living and family rooms. The 2.5 baths were completely gutted and now boast a gorgeous full marble - spa inspired oasis - with the latest luxury design. Each room has been fully wired for electronics of any kind. Only floor plan with a direct north facing balcony. A must see for the discerning buyer. Two car garage with storage PLUS third parking stall and additional huge locker.