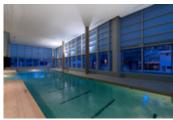

## Description

Pure Waterfront Luxury at Two Harbour Green in Coal Harbour. Arguably the best views in Vancouver. This suite has just completed an extensive 5 month renovation/upgrade - in every room. From the beautiful hardwood floors to kitchen/ cabinets with marble accent and quartz counter tops. A stunning 8 foot fireplace anchors the custom mill work in the living and family rooms. The 2.5 baths were completely gutted and now boast a gorgeous full marble - spa inspired oasis - with the latest luxury design. Each room has been fully wired for electronics of any kind. Only floor plan with a direct north facing balcony. A must see for the discerning buyer. Two car garage with storage PLUS third parking stall and additional huge locker.