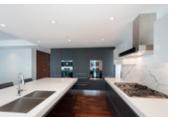

## Description

Pure Waterfront Luxury at Two Harbour Green in Coal Harbour. Arguably the best views in Vancouver. This suite has just completed an extensive 5 month renovation/upgrade - in every room. From the beautiful hardwood floors to kitchen/ cabinets with marble accent and quartz counter tops. A stunning 8 foot fireplace anchors the custom mill work in the living and family rooms. The 2.5 baths were completely gutted and now boast a gorgeous full marble - spa inspired oasis - with the latest luxury design. Each room has been fully wired for electronics of any kind. Only floor plan with a direct north facing balcony. A must see for the discerning buyer. Two car garage with storage PLUS third parking stall and additional huge locker.