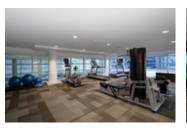

## Description

Pure Waterfront Luxury at Two Harbour Green in Coal Harbour. Arguably the best views in Vancouver. This suite has just completed an extensive 5 month renovation/upgrade - in every room. From the beautiful hardwood floors to kitchen/ cabinets with marble accent and quartz counter tops. A stunning 8 foot fireplace anchors the custom mill work in the living and family rooms. The 2.5 baths were completely gutted and now boast a gorgeous full marble - spa inspired oasis - with the latest luxury design. Each room has been fully wired for electronics of any kind. Only floor plan with a direct north facing balcony. A must see for the discerning buyer. Two car garage with storage PLUS third parking stall and additional huge locker.