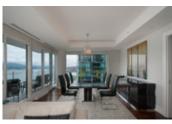

## Description

Pure Waterfront Luxury at Two Harbour Green in Coal Harbour. Arguably the best views in Vancouver. This suite has just completed an extensive 5 month renovation/upgrade - in every room. From the beautiful hardwood floors to kitchen/ cabinets with marble accent and quartz counter tops. A stunning 8 foot fireplace anchors the custom mill work in the living and family rooms. The 2.5 baths were completely gutted and now boast a gorgeous full marble - spa inspired oasis - with the latest luxury design. Each room has been fully wired for electronics of any kind. Only floor plan with a direct north facing balcony. A must see for the discerning buyer. Two car garage with storage PLUS third parking stall and additional huge locker.