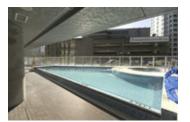

## Description

Living Shangri-La. Vancouver's premier view address and tallest building. Magnificent 315' field of view, forever protected by City planning. South to White Rock - west to UBC, English Bay, the Georgia Straight, Vancouver Island and Stanley Park - to the North Shore mountains & Mt Baker. Stunning sea, mountain and city vistas await! Expansive living, formal dining & family rooms take full advantage of floor to ceiling windows - for year round unobstructed views. "Architect's Series" upgrades: Boffi Italian kitchen w/quiet close drawers/cabinets - Miele dual ovens, Sub-Zero w/4 freezer drawers/ gas cook-top, espresso machine, wine fridge and Basalt Floors. The large master bedroom has a huge walk-in/dressing room and spa inspired marble and glass bath - with a view of the North Shore mountains. The second bedroom has a large walk-in closet and beautiful marble guest bath. The laundry/utility room compliments a generous internal storage room/pantry. Sitting atop the Five Star Shangri-La Hotel, services available to residents include an excellent 24 hour concierge team, large fitness center, pool and limousine drop off and pick up. Superb dining at your very door - from the Market by Jean Georges. Two parking and one storage included. Bike rooms. Pets & Rentals are ok. Truly a must see.