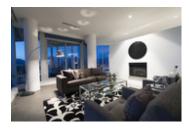

## Description

Living Shangri-La. Vancouver's premier view address and tallest building. Magnificent 315' field of view, forever protected by City planning. South to White Rock - west to UBC, English Bay, the Georgia Straight, Vancouver Island and Stanley Park - to the North Shore mountains & Mt Baker. Stunning sea, mountain and city vistas await! Expansive living, formal dining & family rooms take full advantage of floor to ceiling windows - for year round unobstructed views. "Architect's Series" upgrades: Boffi Italian kitchen w/quiet close drawers/cabinets - Miele dual ovens, Sub-Zero w/4 freezer drawers/ gas cook-top, espresso machine, wine fridge and Basalt Floors. The large master bedroom has a huge walk-in/dressing room and spa inspired marble and glass bath - with a view of the North Shore mountains. The second bedroom has a large walk-in closet and beautiful marble guest bath. The laundry/utility room compliments a generous internal storage room/pantry. Sitting atop the Five Star Shangri-La Hotel, services available to residents include an excellent 24 hour concierge team, large fitness center, pool and limousine drop off and pick up. Superb dining at your very door - from the Market by Jean Georges. Two parking and one storage included. Bike rooms. Pets & Rentals are ok. Truly a must see.