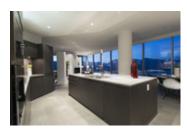

## Description

Living Shangri-La. Vancouver's premier view address and tallest building. Magnificent 315' field of view, forever protected by City planning. South to White Rock - west to UBC, English Bay, the Georgia Straight, Vancouver Island and Stanley Park - to the North Shore mountains & Mt Baker. Stunning sea, mountain and city vistas await! Expansive living, formal dining & family rooms take full advantage of floor to ceiling windows - for year round unobstructed views. "Architect's Series" upgrades: Boffi Italian kitchen w/quiet close drawers/cabinets - Miele dual ovens, Sub-Zero w/4 freezer drawers/ gas cook-top, espresso machine, wine fridge and Basalt Floors. The large master bedroom has a huge walk-in/dressing room and spa inspired marble and glass bath - with a view of the North Shore mountains. The second bedroom has a large walk-in closet and beautiful marble guest bath. The laundry/utility room compliments a generous internal storage room/pantry. Sitting atop the Five Star Shangri-La Hotel, services available to residents include an excellent 24 hour concierge team, large fitness center, pool and limousine drop off and pick up. Superb dining at your very door - from the Market by Jean Georges. Two parking and one storage included. Bike rooms. Pets & Rentals are ok. Truly a must see.