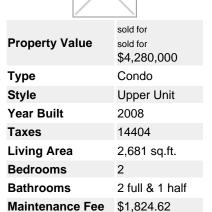

## 5602 1128 GEORGIA Street W, Vancouver West, British Columbia, V6E 0A8, Canada

MLS®# V1069849

mage not found or type unknown

## Description

Living Shangri-La. Vancouver's premier view address and tallest building. Magnificent 315' field of view, forever protected by City planning. South to White Rock - west to UBC, English Bay, the Georgia Straight, Vancouver Island and Stanley Park - to the North Shore mountains & Mt Baker. Stunning sea, mountain and city vistas await! Expansive living, formal dining & family rooms take full advantage of floor to ceiling windows - for year round unobstructed views. "Architect's Series" upgrades: Boffi Italian kitchen w/quiet close drawers/cabinets - Miele dual ovens, Sub-Zero w/4 freezer drawers/ gas cook-top, espresso machine, wine fridge and Basalt Floors. The large master bedroom has a huge walk-in/dressing room and spa inspired marble and glass bath - with a view of the North Shore mountains. The second bedroom has a large walk-in closet and beautiful marble guest bath. The laundry/utility room compliments a generous internal storage room/pantry. Sitting atop the Five Star Shangri-La Hotel, services available to residents include an excellent 24 hour concierge team, large fitness center, pool and limousine drop off and pick up. Superb dining at your very door - from the Market by Jean Georges. Two parking and one storage included. Bike rooms. Pets & Rentals are ok. Truly a must see.