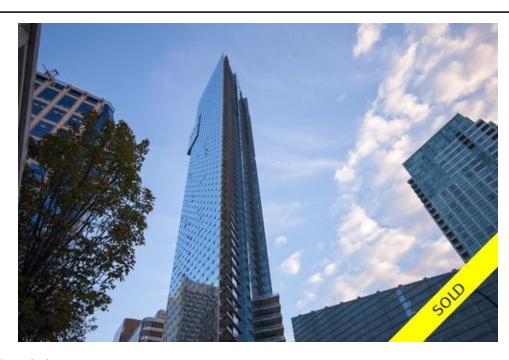

## 5602 1128 GEORGIA Street W, Vancouver West, British Columbia, V6E 0A8, Canada

MLS®# V1069849

mage not found or type unknown

## Description

Living Shangri-La. Vancouver's premier view address and tallest building. Magnificent 315' field of view, forever protected by City planning. South to White Rock - west to UBC, English Bay, the Georgia Straight, Vancouver Island and Stanley Park - to the North Shore mountains & Mt Baker. Stunning sea, mountain and city vistas await! Expansive living, formal dining & family rooms take full advantage of floor to ceiling windows - for year round unobstructed views. "Architect's Series" upgrades: Boffi Italian kitchen w/quiet close drawers/cabinets - Miele dual ovens, Sub-Zero w/4 freezer drawers/ gas cook-top, espresso machine, wine fridge and Basalt Floors. The large master bedroom has a huge walk-in/dressing room and spa inspired marble and glass bath - with a view of the North Shore mountains. The second bedroom has a large walk-in closet and beautiful marble guest bath. The laundry/utility room compliments a generous internal storage room/pantry. Sitting atop the Five Star Shangri-La Hotel, services available to residents include an excellent 24 hour concierge team, large fitness center, pool and limousine drop off and pick up. Superb dining at your very door - from the Market by Jean Georges. Two parking and one storage included. Bike rooms. Pets & Rentals are ok. Truly a must see.