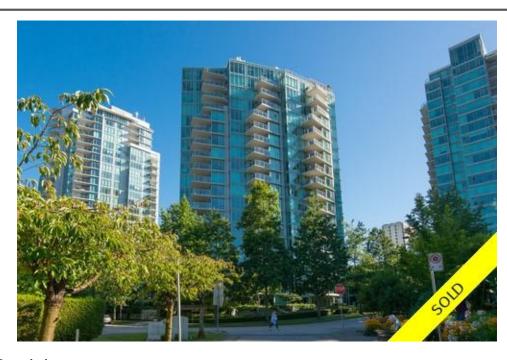

## 601 1650 BAYSHORE DRIVE, Bayshore Gardens, Vancouver West, BC, V6G 3K2, Canada

MLS®# R2096786

| Property Value     | sold for<br>sold for<br>\$1,320,000 |
|--------------------|-------------------------------------|
| Туре               | Condo                               |
| Style              | Corner Unit                         |
| Parking            | 1 underground parking               |
| Year Built         | 2003                                |
| Taxes              | 3447.42                             |
| Living Area        | 1,215 sq.ft.                        |
| Bedrooms           | 2                                   |
| Bathrooms          | 2 full                              |
| Maintenance<br>Fee | \$666.88                            |

## Description

Gorgeous air conditioned executive suite in the jewel of Bayshore Gardens. Fantastic views of the Park and Marina. New Hardwood flooring and fresh paint throughout. Whip up feasts in the gourmet kitchen with granite counters, Stainless Steel Bosch and Sub Zero appliances or BBQ on the large covered balcony. Cozy gas fireplace. Amenities include 24 hour concierge, gym, hot tub and meeting room. Pets allowed with restrictions, rentals not allowed. Total sq. ft. from strata plan. Room sizes to be verified by buyer if important.