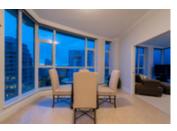

## Description

Don't miss a truly rare opportunity to own this special waterfront home at 1717 Bayshore Drive in downtown Vancouver's most coveted community, Coal Harbour. 360 degree world-class vistas abound: Coal Harbour, the waterfront, Stanley Park to the west and the world-famous seawall, marinas, downtown city lights to the south and the spectacular north shore mountains. In addition to the spectacular views, enjoy lots of warm, sunny, southerly exposure.

The largest suite, on a single floor in the building, Penthouse 14 features over 5,000 sq ft of indoor/outdoor living, all on 1 completely private level in this exclusive, quiet, well managed, quality development. Dine with friends on the private, entertainment-size waterfront terrace or read on the second patio. Family and friends will love the expansive principle rooms and floor to ceiling windows. Chefs will enjoy gas cooking, stainless appliances and granite counters. Generous accommodation includes 4 spacious bedrooms, 4 full bathrooms and a guest powder room, den, office, fitness/family room room. Luxuriate in the huge master suite with walk-in-closet and 6 pc en suite bathroom. Gorgeous new carpet and fresh paint compliment cork floors. Lots of storage. 4 pkg, lg storage locker, bike storage. Pets and rentals with restrictions.