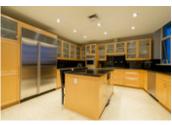

The largest suite, on a single floor in the building, Penthouse 14 features over 5,000 sq ft of indoor/outdoor living, all on 1 completely private level in this exclusive, quiet, well managed, quality development. Dine with friends on the private, entertainment-size waterfront terrace or read on the second patio. Family and friends will love the expansive principle rooms and floor to ceiling windows. Chefs will enjoy gas cooking, stainless appliances and granite counters. Generous accommodation includes 4 spacious bedrooms, 4 full bathrooms and a guest powder room, den, office, fitness/family room room. Luxuriate in the huge master suite with walk-in-closet and 6 pc en suite bathroom. Gorgeous new carpet and fresh paint compliment cork floors. Lots of storage. 4 pkg, lg storage locker, bike storage. Pets and rentals with restrictions.