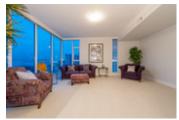

The largest suite, on a single floor in the building, Penthouse 14 features over 5,000 sq ft of indoor/outdoor living, all on 1 completely private level in this exclusive, quiet, well managed, quality development. Dine with friends on the private, entertainment-size waterfront terrace or read on the second patio. Family and friends will love the expansive principle rooms and floor to ceiling windows. Chefs will enjoy gas cooking, stainless appliances and granite counters. Generous accommodation includes 4 spacious bedrooms, 4 full bathrooms and a guest powder room, den, office, fitness/family room room. Luxuriate in the huge master suite with walk-in-closet and 6 pc en suite bathroom. Gorgeous new carpet and fresh paint compliment cork floors. Lots of storage. 4 pkg, lg storage locker, bike storage. Pets and rentals with restrictions.