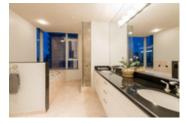

The largest suite, on a single floor in the building, Penthouse 14 features over 5,000 sq ft of indoor/outdoor living, all on 1 completely private level in this exclusive, quiet, well managed, quality development. Dine with friends on the private, entertainment-size waterfront terrace or read on the second patio. Family and friends will love the expansive principle rooms and floor to ceiling windows. Chefs will enjoy gas cooking, stainless appliances and granite counters. Generous accommodation includes 4 spacious bedrooms, 4 full bathrooms and a guest powder room, den, office, fitness/family room room. Luxuriate in the huge master suite with walk-in-closet and 6 pc en suite bathroom. Gorgeous new carpet and fresh paint compliment cork floors. Lots of storage. 4 pkg, lg storage locker, bike storage. Pets and rentals with restrictions.