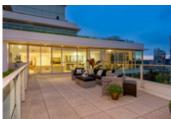

## Description

Don't miss a truly rare opportunity to own this special waterfront home at 1717 Bayshore Drive in downtown Vancouver's most coveted community, Coal Harbour. 360 degree world-class vistas abound: Coal Harbour, the waterfront, Stanley Park to the west and the world-famous seawall, marinas, downtown city lights to the south and the spectacular north shore mountains. In addition to the spectacular views, enjoy lots of warm, sunny, southerly exposure.

The largest suite, on a single floor in the building, Penthouse 14 features over 5,000 sq ft of indoor/outdoor living, all on 1 completely private level in this exclusive, quiet, well managed, quality development. Dine with friends on the private, entertainment-size waterfront terrace or read on the second patio. Family and friends will love the expansive principle rooms and floor to ceiling windows. Chefs will enjoy gas cooking, stainless appliances and granite counters. Generous accommodation includes 4 spacious bedrooms, 4 full bathrooms and a guest powder room, den, office, fitness/family room room. Luxuriate in the huge master suite with walk-in-closet and 6 pc en suite bathroom. Gorgeous new carpet and fresh paint compliment cork floors. Lots of storage. 4 pkg, lg storage locker, bike storage. Pets and rentals with restrictions.