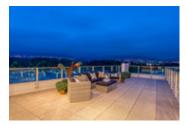

## Description

Don't miss a truly rare opportunity to own this special waterfront home at 1717 Bayshore Drive in downtown Vancouver's most coveted community, Coal Harbour. 360 degree world-class vistas abound: Coal Harbour, the waterfront, Stanley Park to the west and the world-famous seawall, marinas, downtown city lights to the south and the spectacular north shore mountains. In addition to the spectacular views, enjoy lots of warm, sunny, southerly exposure.

The largest suite, on a single floor in the building, Penthouse 14 features over 5,000 sq ft of indoor/outdoor living, all on 1 completely private level in this exclusive, quiet, well managed, quality development. Dine with friends on the private, entertainment-size waterfront terrace or read on the second patio. Family and friends will love the expansive principle rooms and floor to ceiling windows. Chefs will enjoy gas cooking, stainless appliances and granite counters. Generous accommodation includes 4 spacious bedrooms, 4 full bathrooms and a guest powder room, den, office, fitness/family room room. Luxuriate in the huge master suite with walk-in-closet and 6 pc en suite bathroom. Gorgeous new carpet and fresh paint compliment cork floors. Lots of storage. 4 pkg, lg storage locker, bike storage. Pets and rentals with restrictions.