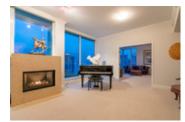

The largest suite, on a single floor in the building, Penthouse 14 features over 5,000 sq ft of indoor/outdoor living, all on 1 completely private level in this exclusive, quiet, well managed, quality development. Dine with friends on the private, entertainment-size waterfront terrace or read on the second patio. Family and friends will love the expansive principle rooms and floor to ceiling windows. Chefs will enjoy gas cooking, stainless appliances and granite counters. Generous accommodation includes 4 spacious bedrooms, 4 full bathrooms and a guest powder room, den, office, fitness/family room room. Luxuriate in the huge master suite with walk-in-closet and 6 pc en suite bathroom. Gorgeous new carpet and fresh paint compliment cork floors. Lots of storage. 4 pkg, lg storage locker, bike storage. Pets and rentals with restrictions.