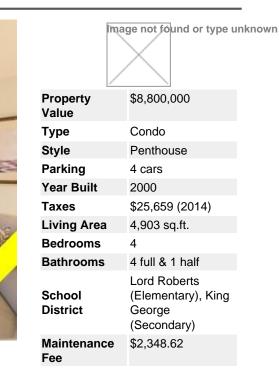

The largest suite, on a single floor in the building, Penthouse 14 features over 5,000 sq ft of indoor/outdoor living, all on 1 completely private level in this exclusive, quiet, well managed, quality development. Dine with friends on the private, entertainment-size waterfront terrace or read on the second patio. Family and friends will love the expansive principle rooms and floor to ceiling windows. Chefs will enjoy gas cooking, stainless appliances and granite counters. Generous accommodation includes 4 spacious bedrooms, 4 full bathrooms and a guest powder room, den, office, fitness/family room room. Luxuriate in the huge master suite with walk-in-closet and 6 pc en suite bathroom. Gorgeous new carpet and fresh paint compliment cork floors. Lots of storage. 4 pkg, lg storage locker, bike storage. Pets and rentals with restrictions.

## MLS®# V1123314