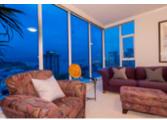

## Description

Don't miss a truly rare opportunity to own this special waterfront home at 1717 Bayshore Drive in downtown Vancouver's most coveted community, Coal Harbour. 360 degree world-class vistas abound: Coal Harbour, the waterfront, Stanley Park to the west and the world-famous seawall, marinas, downtown city lights to the south and the spectacular north shore mountains. In addition to the spectacular views, enjoy lots of warm, sunny, southerly exposure.

The largest suite, on a single floor in the building, Penthouse 14 features over 5,000 sq ft of indoor/outdoor living, all on 1 completely private level in this exclusive, quiet, well managed, quality development. Dine with friends on the private, entertainment-size waterfront terrace or read on the second patio. Family and friends will love the expansive principle rooms and floor to ceiling windows. Chefs will enjoy gas cooking, stainless appliances and granite counters. Generous accommodation includes 4 spacious bedrooms, 4 full bathrooms and a guest powder room, den, office, fitness/family room room. Luxuriate in the huge master suite with walk-in-closet and 6 pc en suite bathroom. Gorgeous new carpet and fresh paint compliment cork floors. Lots of storage. 4 pkg, lg storage locker, bike storage. Pets and rentals with restrictions.