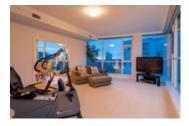

The largest suite, on a single floor in the building, Penthouse 14 features over 5,000 sq ft of indoor/outdoor living, all on 1 completely private level in this exclusive, quiet, well managed, quality development. Dine with friends on the private, entertainment-size waterfront terrace or read on the second patio. Family and friends will love the expansive principle rooms and floor to ceiling windows. Chefs will enjoy gas cooking, stainless appliances and granite counters. Generous accommodation includes 4 spacious bedrooms, 4 full bathrooms and a guest powder room, den, office, fitness/family room room. Luxuriate in the huge master suite with walk-in-closet and 6 pc en suite bathroom. Gorgeous new carpet and fresh paint compliment cork floors. Lots of storage. 4 pkg, lg storage locker, bike storage. Pets and rentals with restrictions.