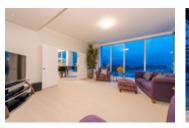

## Description

Don't miss a truly rare opportunity to own this special waterfront home at 1717 Bayshore Drive in downtown Vancouver's most coveted community, Coal Harbour. 360 degree world-class vistas abound: Coal Harbour, the waterfront, Stanley Park to the west and the world-famous seawall, marinas, downtown city lights to the south and the spectacular north shore mountains. In addition to the spectacular views, enjoy lots of warm, sunny, southerly exposure.

The largest suite, on a single floor in the building, Penthouse 14 features over 5,000 sq ft of indoor/outdoor living, all on 1 completely private level in this exclusive, quiet, well managed, quality development. Dine with friends on the private, entertainment-size waterfront terrace or read on the second patio. Family and friends will love the expansive principle rooms and floor to ceiling windows. Chefs will enjoy gas cooking, stainless appliances and granite counters. Generous accommodation includes 4 spacious bedrooms, 4 full bathrooms and a guest powder room, den, office, fitness/family room room. Luxuriate in the huge master suite with walk-in-closet and 6 pc en suite bathroom. Gorgeous new carpet and fresh paint compliment cork floors. Lots of storage. 4 pkg, lg storage locker, bike storage. Pets and rentals with restrictions.