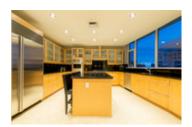

The largest suite, on a single floor in the building, Penthouse 14 features over 5,000 sq ft of indoor/outdoor living, all on 1 completely private level in this exclusive, quiet, well managed, quality development. Dine with friends on the private, entertainment-size waterfront terrace or read on the second patio. Family and friends will love the expansive principle rooms and floor to ceiling windows. Chefs will enjoy gas cooking, stainless appliances and granite counters. Generous accommodation includes 4 spacious bedrooms, 4 full bathrooms and a guest powder room, den, office, fitness/family room room. Luxuriate in the huge master suite with walk-in-closet and 6 pc en suite bathroom. Gorgeous new carpet and fresh paint compliment cork floors. Lots of storage. 4 pkg, lg storage locker, bike storage. Pets and rentals with restrictions.