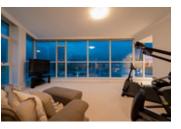

The largest suite, on a single floor in the building, Penthouse 14 features over 5,000 sq ft of indoor/outdoor living, all on 1 completely private level in this exclusive, quiet, well managed, quality development. Dine with friends on the private, entertainment-size waterfront terrace or read on the second patio. Family and friends will love the expansive principle rooms and floor to ceiling windows. Chefs will enjoy gas cooking, stainless appliances and granite counters. Generous accommodation includes 4 spacious bedrooms, 4 full bathrooms and a guest powder room, den, office, fitness/family room room. Luxuriate in the huge master suite with walk-in-closet and 6 pc en suite bathroom. Gorgeous new carpet and fresh paint compliment cork floors. Lots of storage. 4 pkg, lg storage locker, bike storage. Pets and rentals with restrictions.